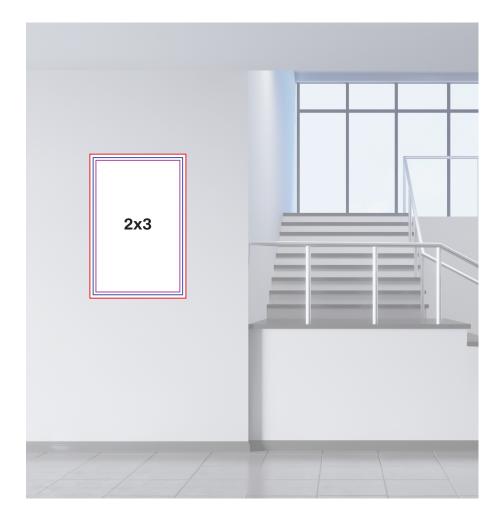

### **Artwork Specs -**

## 2x3 ft. Poster (Vertical Only)

Bleed: 24.25" x 36.25" Live Area: 23.5" x 35.5" Safe Area: 23" x 35"