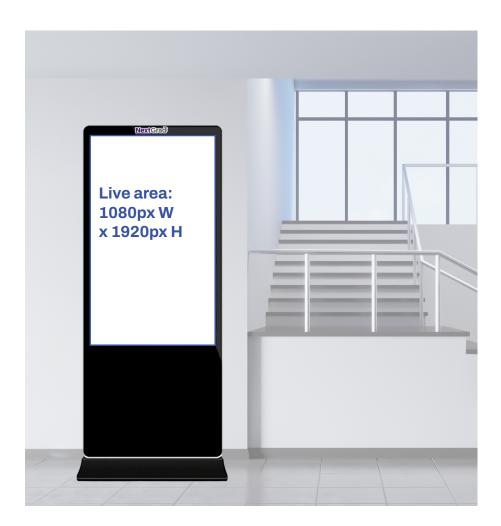

### **Size and Specifications**

1080 px W x 1920 px H 72 PPI Resolution RGB Color Profile No Bleed JPG, PNG, MP4, or MOV Duration: Videos must be exactly 15 seconds Sound: No audio permitted