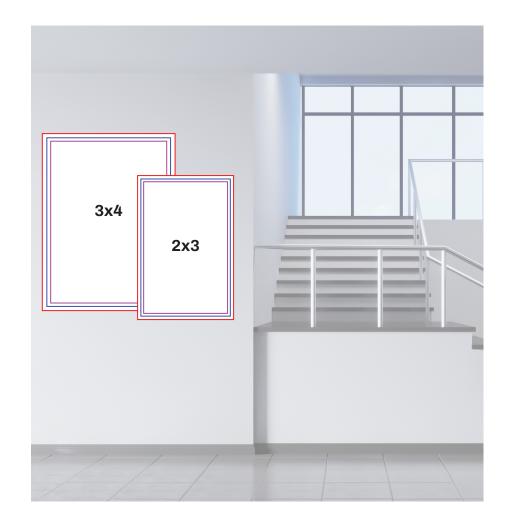

### Artwork Specs - Both Sizes are Required

#### 3x4 ft. Poster (Vertical Only)

Bleed: 36.25" x 48.25" Live Area: 35.5" x 47.5" Safe Area: 35" x 47"

#### 2x3 ft. Poster (Vertical Only)

Bleed: 24.25" x 36.25" Live Area: 23.5" x 35.5" Safe Area: 23" x 35"

Please note: While we aim to place 3x4 posters in schools whenever possible, some schools only accept or have space for 2x3 posters—so both sizes are required.